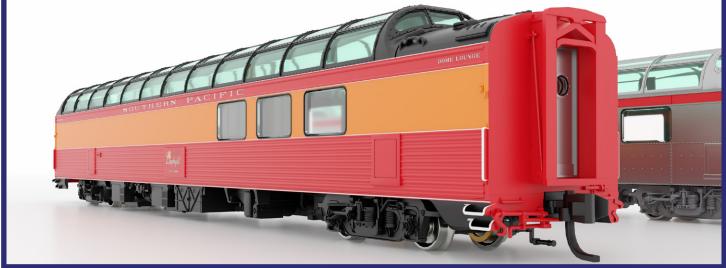

## Our popular Southern Pacific Dome Lounge car is now coming in N scale!

In 1954-1955, SP built one prototype and six production Dome Lounge cars in their Sacramento General Shops, using select frame pieces from various retired Pullman-Standard pre-war "Daylight" cars. The Budd Company supplied the dome structure as a kit. The interiors of the cars featured a bar/lounge on the lower level and one of two different configurations of seating on the upper level.

Pressed into service on the San Joaquin and Shasta Daylights as well as the Overland. In the 1960s, they were used on the consolidated City of San Francisco and the Coast Daylight. Built with fluted side panels, the cars were modified by the SP with slab sides in the 1960s with some of the fleet later operating for Amtrak on a variety of routes through the 1970s.