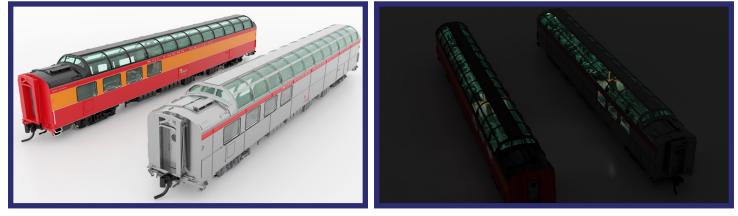

## Our popular Southern Pacific Dome Lounge car is now coming in N scale!

In 1954-1955, SP built one prototype and six production Dome Lounge cars in their Sacramento General Shops, using select frame pieces from various retired Pullman-Standard pre-war "Daylight" cars. The Budd Company supplied the dome structure as a kit. The interiors of the cars featured a bar/lounge on the lower level and one of two different configurations of seating on the upper level.

Pressed into service on the San Joaquin and Shasta Daylights as well as the Overland. In the 1960s, they were used on the consolidated City of San Francisco and the Coast Daylight. Built with fluted side panels, the cars were modified by the SP with slab sides in the 1960s with some of the fleet later operating for Amtrak on a variety of routes through the 1970s.

Developed with a team of firsthand SP Dome Lounge experts, authors, and an actual car owner, these iconic cars are sure be a standout feature on your N scale passenger trains!

## HE RAPIDO N SCALE DOME LOUNGE CAR FEATURES:

- Fully detailed interior
- Full underbody detail
- Accurate paint and decoration

- Full flicker-free track-powered interior lighting
- Accurate free rolling trucks
- Magnetic knuckle couplers
- Designed from original blueprints and field measurements of existing cars