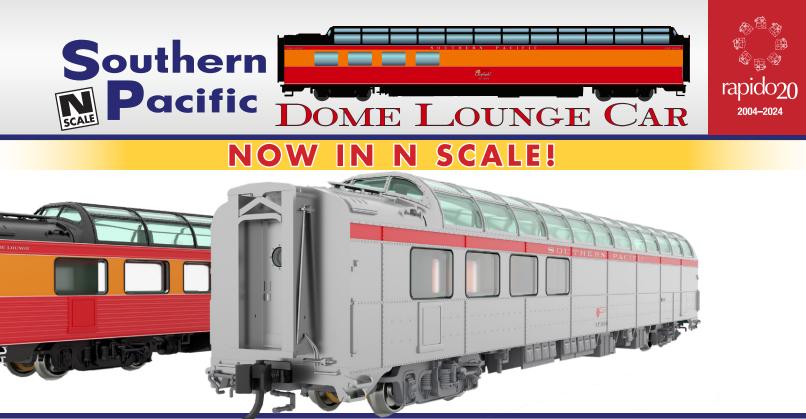

## Our popular Southern Pacific Dome Lounge car is now coming in N scale!

In 1954-1955, SP built one prototype and six production Dome Lounge cars in their Sacramento General Shops, using select frame pieces from various retired Pullman-Standard pre-war "Daylight" cars. The Budd Company supplied the dome structure as a kit. The interiors of the cars featured a bar/lounge on the lower level and one of two different configurations of seating on the upper level.

## HE RAPIDO N SCALE DOME LOUNGE CAR FEATURES:

- Fully detailed interior
- Full underbody detail
- Accurate paint and decoration

- Full flicker-free track-powered interior lighting
- Accurate free rolling trucks
- Magnetic knuckle couplers
- Designed from original blueprints and field measurements of existing cars