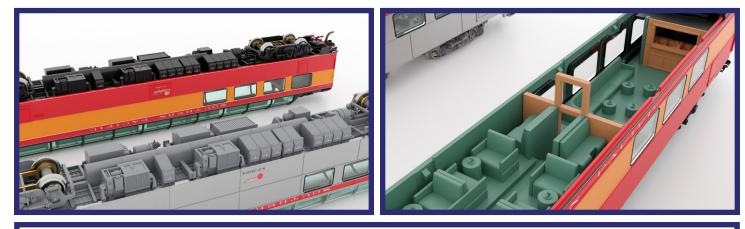

## HE RAPIDO N SCALE DOME LOUNGE CAR FEATURES:

- Fully detailed interior
- Full underbody detail
- Accurate paint and decoration

- Full flicker-free track-powered interior lighting
- Accurate free rolling trucks
- Magnetic knuckle couplers
- Designed from original blueprints and field measurements of existing cars