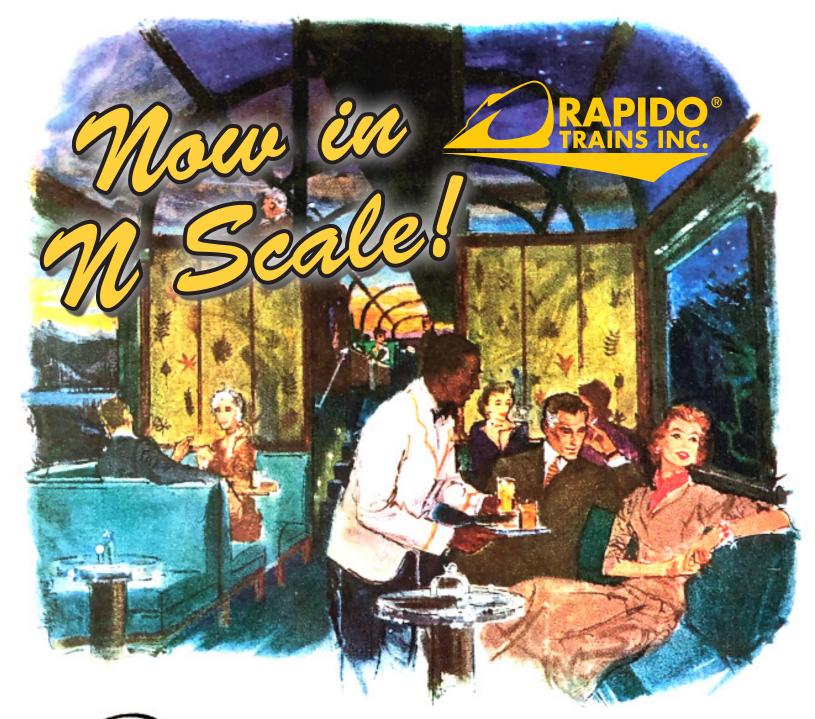

Stairway to the stars

## Our popular Southern Pacific Dome Lounge car is now coming in N scale!

In 1954-1955, SP built one prototype and six production Dome Lounge cars in their Sacramento General Shops, using select frame pieces from various retired Pullman-Standard pre-war "Daylight" cars. The Budd Company supplied the dome structure as a kit. The interiors of the cars featured a bar/lounge on the lower level and one of two different configurations of seating on the upper level.

Pressed into service on the San Joaquin and Shasta Daylights as well as the Overland. In the 1960s, they were used on the consolidated City of San Francisco and the Coast Daylight. Built with fluted side panels, the cars were modified by the SP with slab sides in the 1960s with some of the fleet later operating for Amtrak on a variety of routes through the 1970s.

Developed with a team of firsthand SP Dome Lounge experts, authors, and an actual car owner, these iconic cars are sure be a standout feature on your N scale passenger trains!